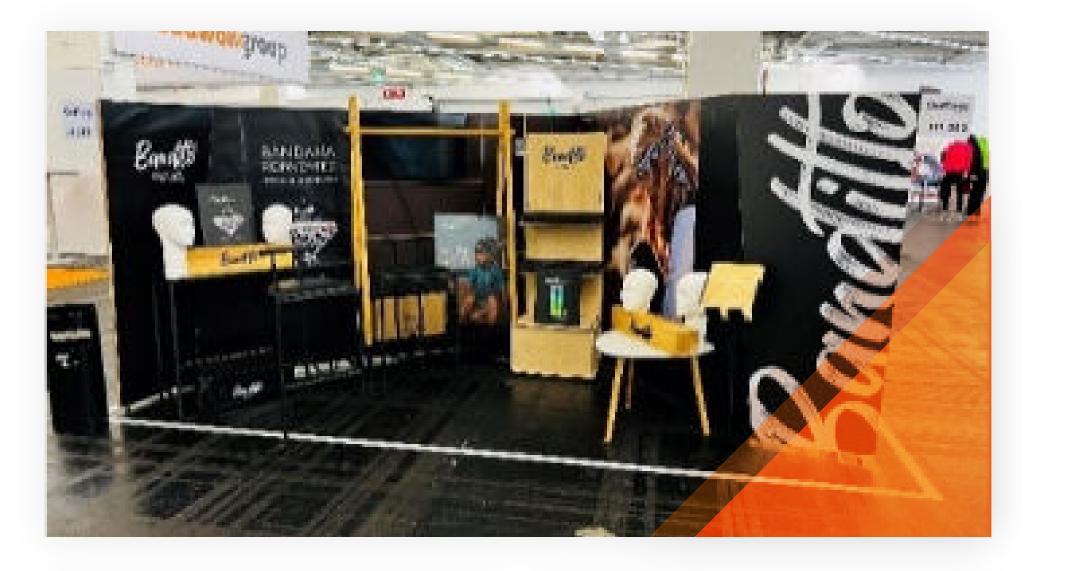

# Full-Service 30 "Apparel" (30sqm)

#### **Services**

- Pre-built system Apparel
- Floor graphic
- 1 Power socket
- IP connection symmetrical 10 Mbit/s
- Tape outline
- Bambus and Felt sustainable system
- Partition curtain
- 1 Table "invisible"
- Graphic field table surface/ panels
- 4 Chair Juliette
- 1 Sideboard vintage colored
- 2 Clothes rail black
- Lighting
- including AUMA fee & Stand cleaning