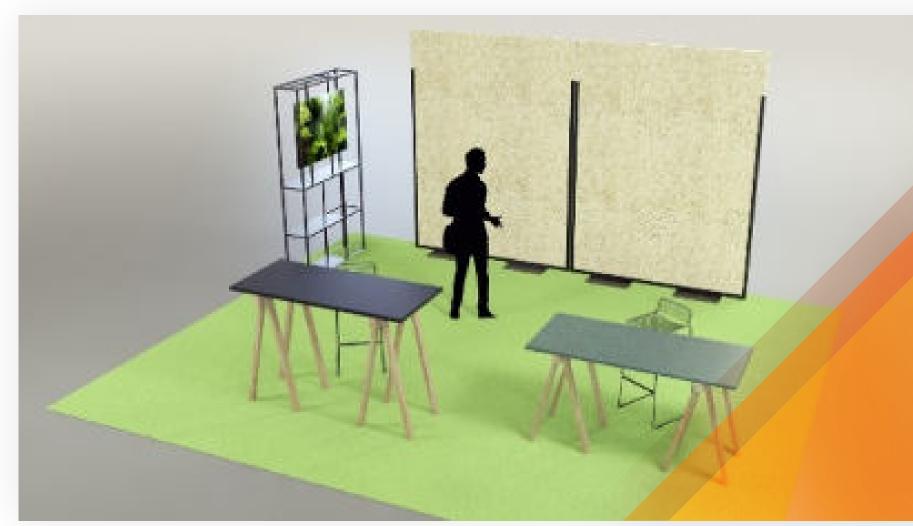

# Full-Service 30 (30sqm)

#### **Services**

- Pre-built system NATIVE
- 1 Power socket
- IP connection symmetrical 10 Mbit/s
- Carpet
- 2 Pinboard
- 1 Media Rack
- 2 Presentation & WorkingTables
- 2 Bar stools
- 1 Monitor 40" for memorystick
- 1 standard typo company name
- Lighting
- including AUMA fee & Stand cleaning