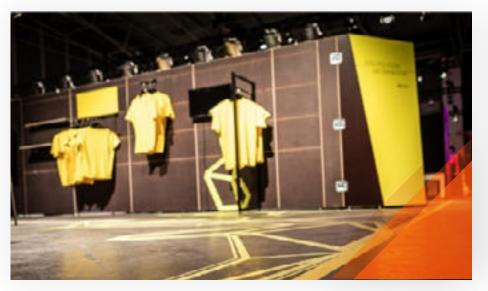

# Full-Service 30 "Apparel" (30sqm)

#### **Services**

- Pre-built system Apparel
- Floor graphic
- 1 Power socket
- IP connection symmetrical 10 Mbit/s
- Tape outline
- Bambus and Felt sustainable system
- Partition curtain
- 1 Table "invisible"
- Graphic field table surface/ panels
- 4 Chair Juliette
- 1 Sideboard vintage colored
- 2 Clothes rail black
- Lighting
- including AUMA fee & Stand cleaning

# Full-Service 60 "Apparel" (60sqm)

#### **Services**

- Pre-built system Apparel
- Floor graphic
- 1 Power socket
- IP connection symmetrical 10 Mbit/s
- Tape outline
- Bambus and Felt sustainable system
- Partition curtain
- 2 Table "invisible"
- Graphic field table surface/ panels
- 8 Chair Juliette
- 1 Sideboard vintage colored
- 4 Clothes rail black
- Lighting
- including AUMA fee & Stand cleaning