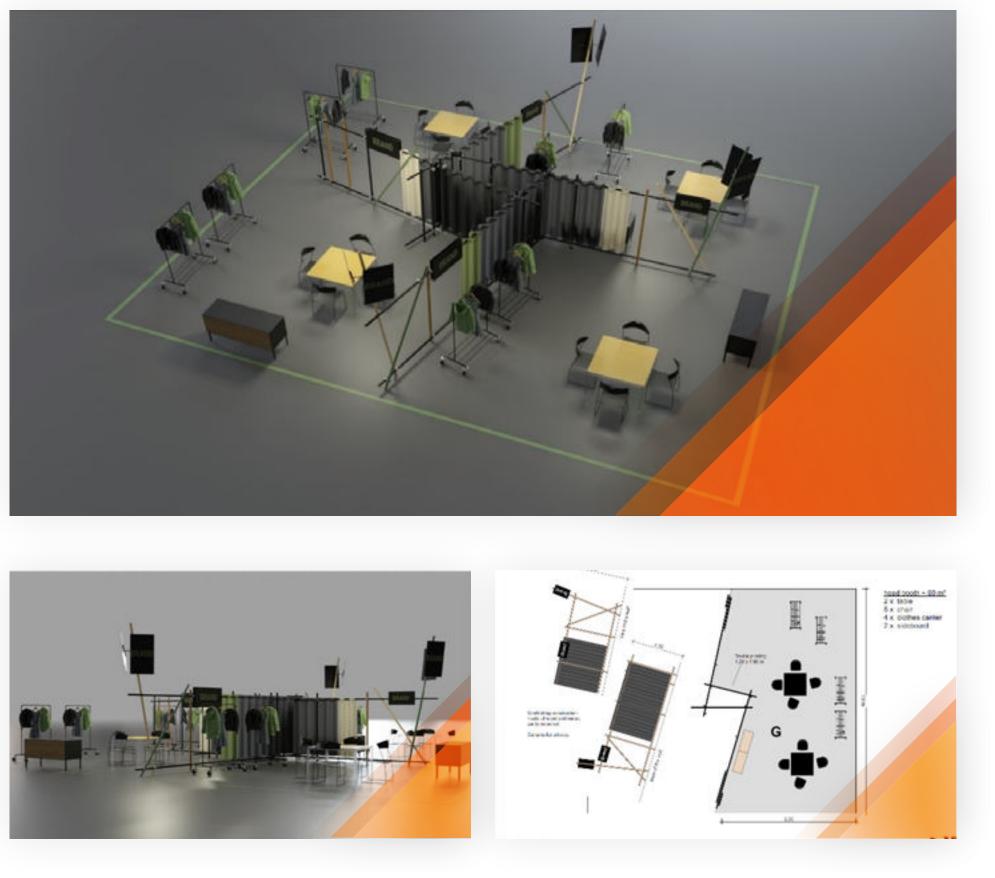

# Full-Service 60 (60sqm)

#### **Services**

- Pre-built system POLYGON 1,80 m
- 2 Power sockets
- IP connection symmetrical 10 Mbit/s
- no carpet tape outline
- 1 Graphic space / Flap 160 cm
- Fixings at choice according to
- catalog/additional costs
- 2 Seating groups
- 1 Monitor 40" for memorystick
- 1 standard typo company name
- Lighting
- including AUMA fee & Stand cleaning