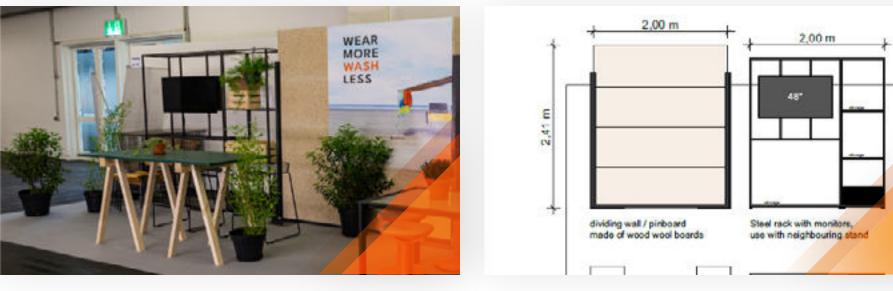

#### **Services**

- Pre-built system NATIVE
- 1 Power socket
- IP connection symmetrical 10 Mbit/s
- Carpet
- 1 Pinboard
- 1 Media Rack
- 2 Presentation & WorkingTables
- 2 Bar stools
- 1 Monitor 40" for memorystick
- 1 standard typo company name
- Lighting
- including AUMA fee & Stand cleaning

#### **Services**

- Pre-built system POLYGON 1,80 m
- 1 Power socket
- IP connection symmetrical 10 Mbit/s
- no carpet tape outline
- 1 Graphic space / Flap 160 cm
- Fixings at choice according to
- catalog/additional costs
- 2 Seating groups
- 1 Monitor 40" for memorystick
- 1 standard typo company name
- Lighting
- including AUMA fee & Stand cleaning