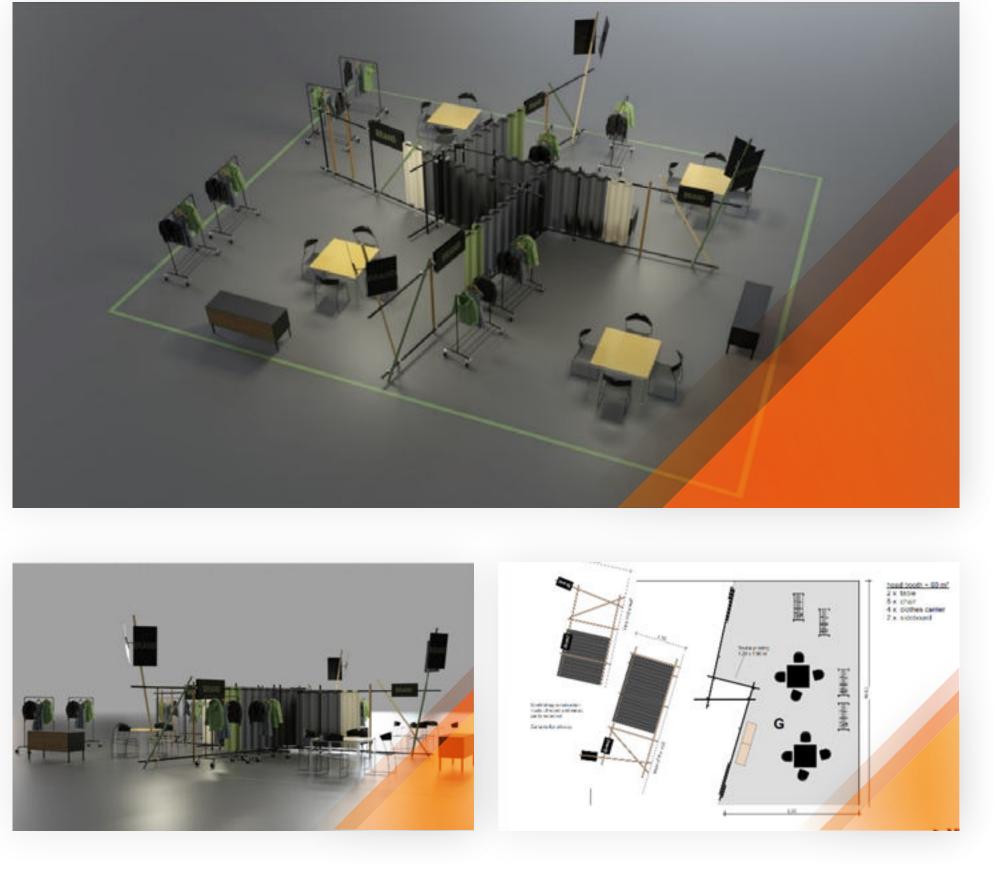

# Full-Service 30 "Apparel" (30sqm)

#### **Services**

- Pre-built system Apparel
- Floor graphic
- 1 Power socket
- IP connection symmetrical 10 Mbit/s
- Tape outline
- Bambus and Felt sustainable system
- Partition curtain
- 1 Table "invisible"
- Graphic field table surface/ panels
- 4 Chair Juliette
- 1 Sideboard vintage colored
- 2 Clothes rail black
- Lighting
- including AUMA fee & Stand cleaning