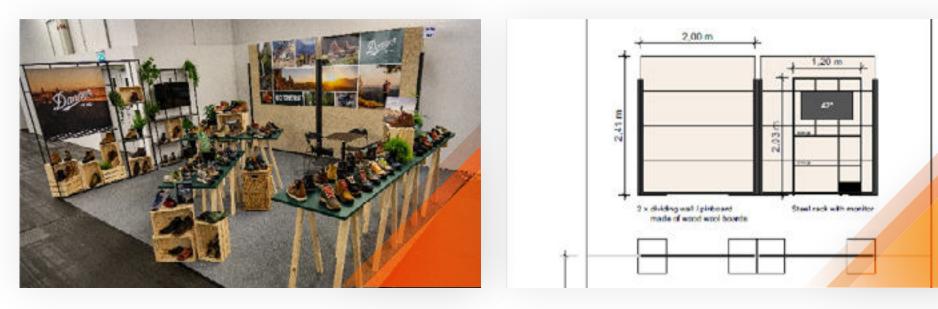

# Full-Service 30 "Apparel" (30sqm)

#### **Services**

- Pre-built system Apparel
- Floor graphic
- 1 Power socket
- IP connection symmetrical 10 Mbit/s
- Tape outline
- Bambus and Felt sustainable system
- Partition curtain
- 1 Table "invisible"
- Graphic field table surface/ panels
- 4 Chair Juliette
- 1 Sideboard vintage colored
- 2 Clothes rail black
- Lighting
- including AUMA fee & Stand cleaning