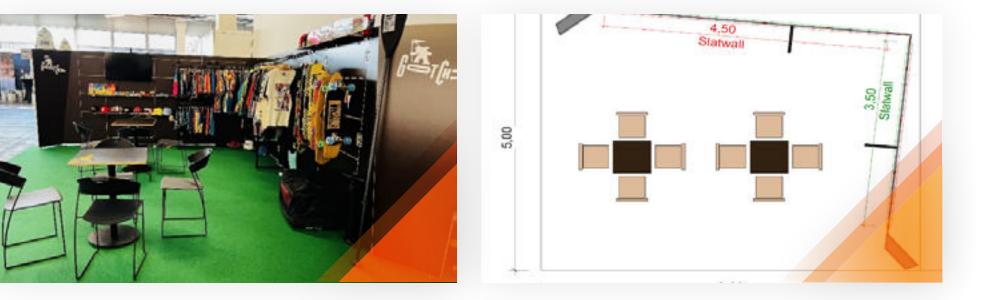

# Full-Service 60 "Apparel" (60sqm)

#### **Services**

- Pre-built system Apparel
- Floor graphic
- 1 Power socket
- IP connection symmetrical 10 Mbit/s
- Tape outline
- Bambus and Felt sustainable system
- Partition curtain
- 2 Table "invisible"
- Graphic field table surface/ panels
- 8 Chair Juliette
- 1 Sideboard vintage colored
- 4 Clothes rail black
- Lighting
- including AUMA fee & Stand cleaning