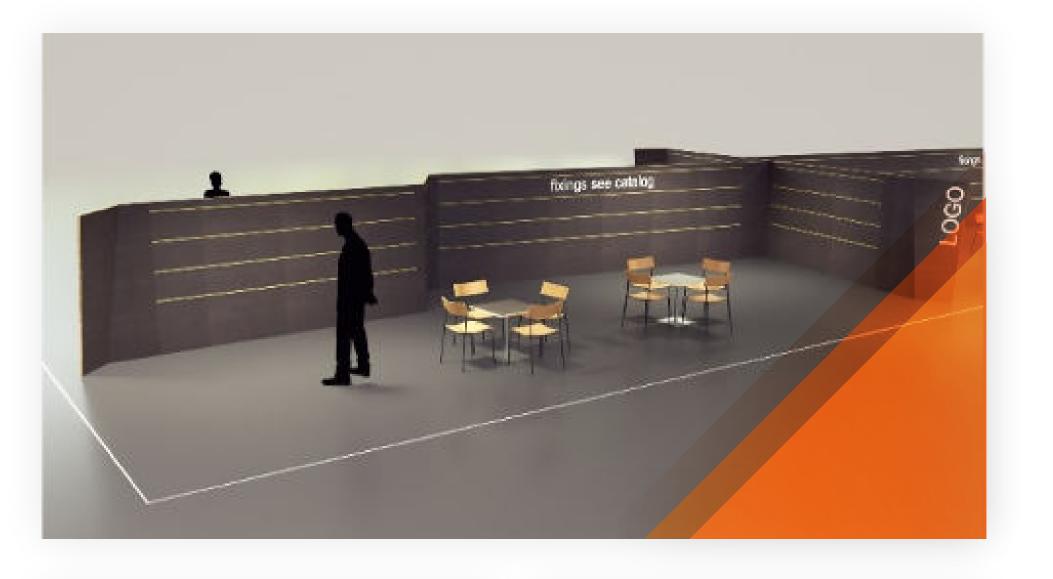

# Full-Service 90 (60sqm)

#### **Services**

- Pre-built system POLYGON 1,80 m
- 3 Power sockets
- IP connection symmetrical 10 Mbit/s
- no carpet tape outline
- 2 Graphic space / Flap 160 cm
- Fixings at choice according to
- catalog/additional costs
- 3 Seating groups
- 1 Monitor 40" for memorystick
- 1 standard typo company name
- Lighting
- including AUMA fee & Stand cleaning