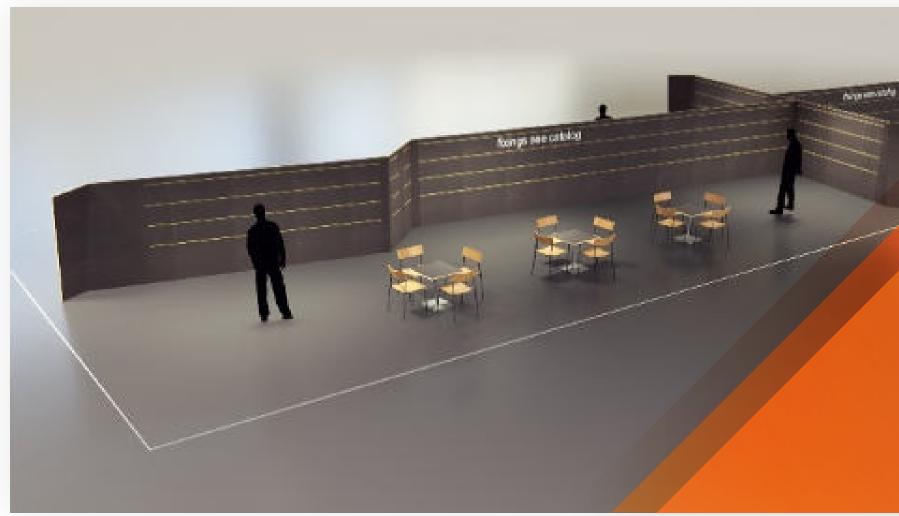

# Full-Service 90 (60sqm)

#### **Services**

- Pre-built system POLYGON 1,80 m
- 3 Power sockets
- IP connection symmetrical 10 Mbit/s
- no carpet tape outline
- 2 Graphic space / Flap 160 cm
- Fixings at choice according to
- catalog/additional costs
- 3 Seating groups
- 1 Monitor 40" for memorystick
- 1 standard typo company name
- Lighting
- including AUMA fee & Stand cleaning