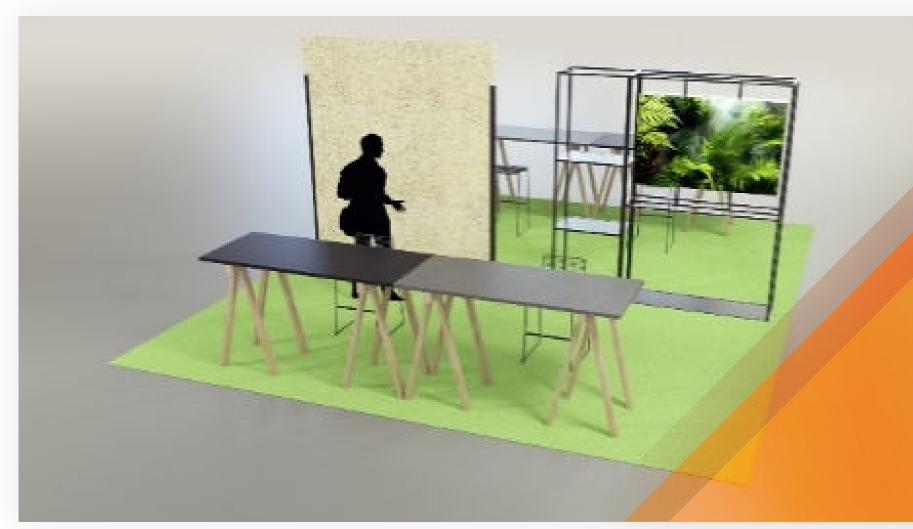

#### **Services**

- Pre-built system NATIVE
- 1 Power socket
- IP connection symmetrical 10 Mbit/s
- Carpet
- 1 Pinboard
- 1 Media Rack
- 2 Presentation & WorkingTables
- 2 Bar stools
- 1 Monitor 40" for memorystick
- 1 standard typo company name
- Lighting
- including AUMA fee & Stand cleaning

#### **Services**

- Pre-built system POLYGON 1,80 m
- 1 Power socket
- IP connection symmetrical 10 Mbit/s
- no carpet tape outline
- 1 Graphic space / Flap 160 cm
- Fixings at choice according to
- catalog/additional costs
- 2 Seating groups
- 1 Monitor 40" for memorystick
- 1 standard typo company name
- Lighting
- including AUMA fee & Stand cleaning