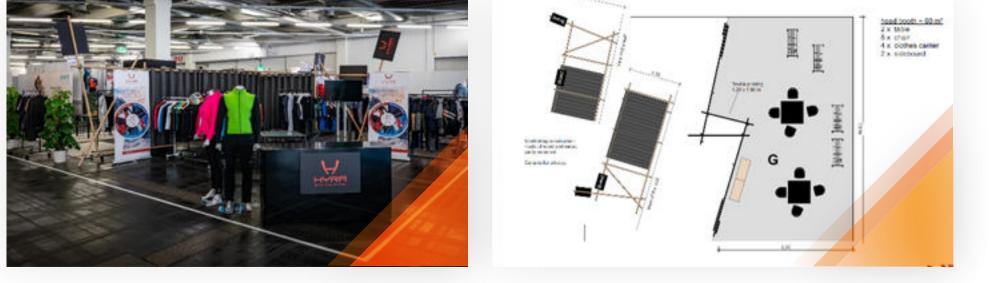

# Full-Service 60 "Apparel" (60sqm)

#### **Services**

- Pre-built system Apparel
- Floor graphic
- 1 Power socket
- IP connection symmetrical 10 Mbit/s
- Tape outline
- Bambus and Felt sustainable system
- Partition curtain
- 2 Table "invisible"
- Graphic field table surface/ panels
- 8 Chair Juliette
- 1 Sideboard vintage colored
- 4 Clothes rail black
- Lighting
- including AUMA fee & Stand cleaning