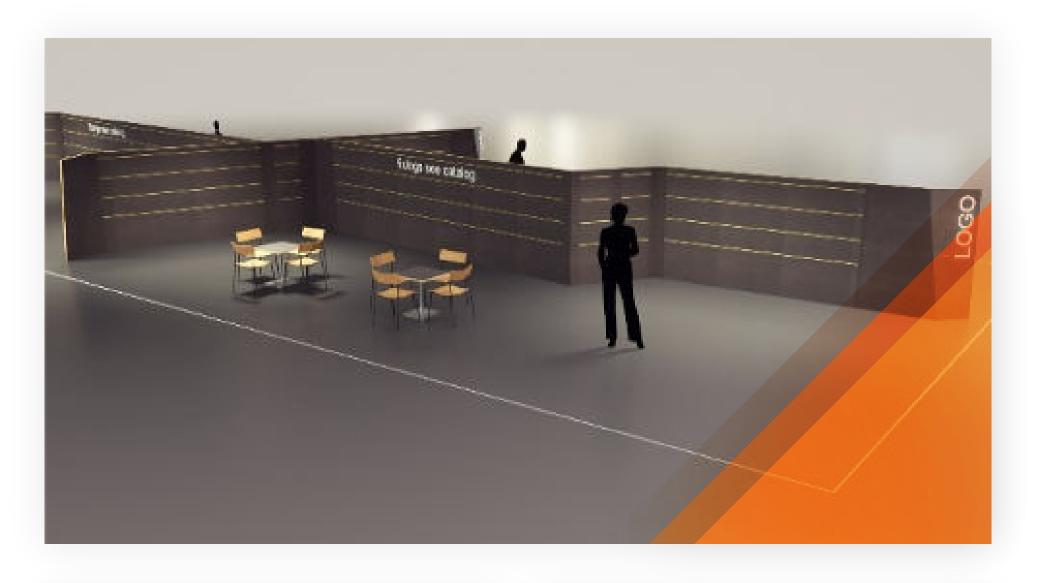

# Full-Service 45 (45sqm)

#### **Services**

- Pre-built system POLYGON 1,80 m
- 1 Power socket
- IP connection symmetrical 10 Mbit/s
- no carpet tape outline
- 1 Graphic space / Flap 160 cm
- Fixings at choice according to
- catalog/additional costs
- 2 Seating groups
- 1 Monitor 40" for memorystick
- 1 standard typo company name
- Lighting
- including AUMA fee & Stand cleaning

# Full-Service 60 (60sqm)

#### **Services**

- Pre-built system POLYGON 1,80 m
- 2 Power sockets
- IP connection symmetrical 10 Mbit/s
- no carpet tape outline
- 1 Graphic space / Flap 160 cm
- Fixings at choice according to
- catalog/additional costs
- 2 Seating groups
- 1 Monitor 40" for memorystick
- 1 standard typo company name
- Lighting
- including AUMA fee & Stand cleaning