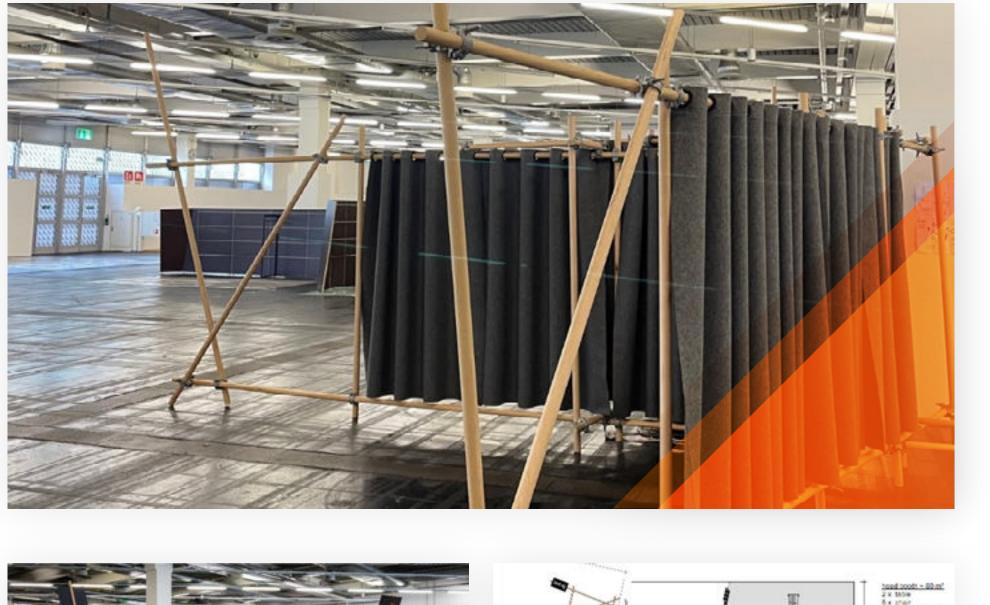

# Full-Service 60 "Apparel" (60sqm)

#### **Services**

- Pre-built system Apparel
- Floor graphic
- 1 Power socket
- IP connection symmetrical 10 Mbit/s
- Tape outline
- Bambus and Felt sustainable system
- Partition curtain
- 2 Table "invisible"
- Graphic field table surface/ panels
- 8 Chair Juliette
- 1 Sideboard vintage colored
- 4 Clothes rail black
- Lighting
- including AUMA fee & Stand cleaning