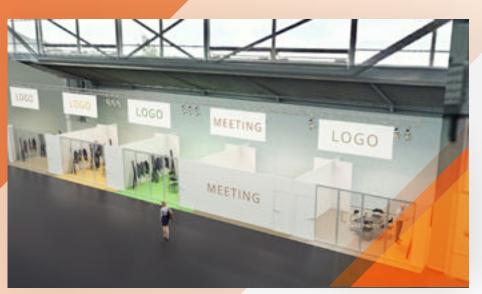

# Showroom 25 "equipped" (25sqm)

### Services

- Glass front with door 2,5m height
- 1 power socket
- Carpet
- 1 table with 4 chairs
- Graphic field table surface/ panels
- 2 seating groups
- 2 Clothes rail black Lighting
- including AUMA fee & Room cleaning