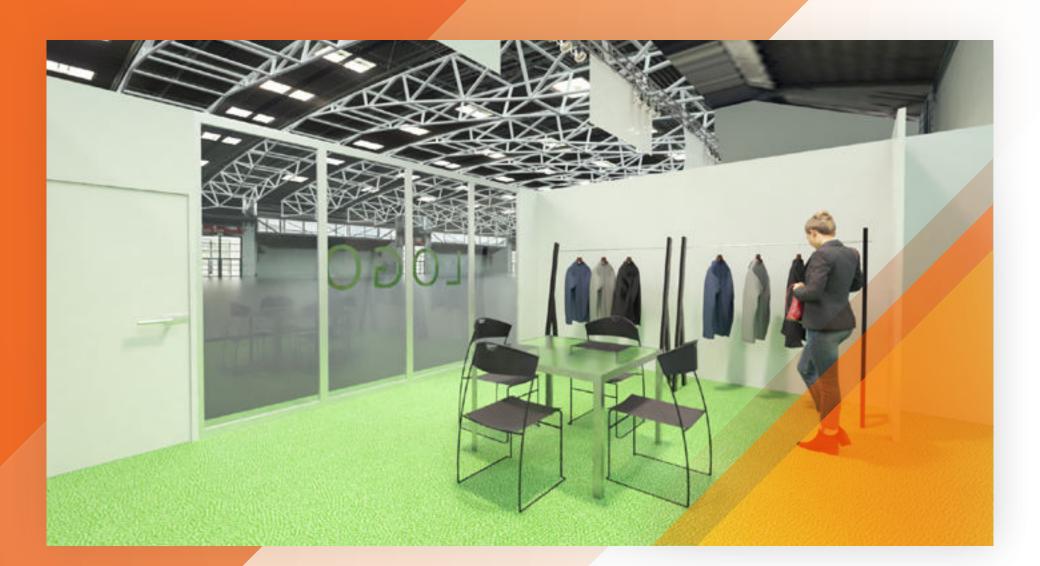

# Showroom 25 "equipped" (25sqm)

### Services

- Glass front with door 2,5m height
- 1 power socket
- Carpet
- 1 table with 4 chairs
- Graphic field table surface/ panels
- 2 seating groups
- 2 Clothes rail black Lighting
- including AUMA fee & Room cleaning